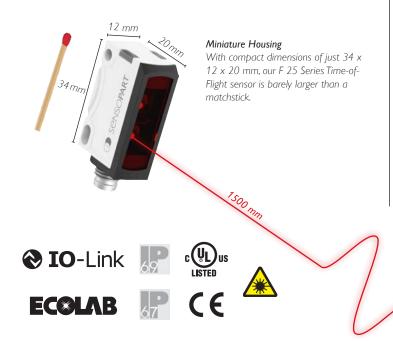

#### KEY FEATURES OF THE FT 25-RL(H/A)P

- Reliable Measurement Output Stable, precise results thanks to proven Time-of-Flight (ToF) technology (FT 25-RLAP)
- Flexible Configuration Adjustable analog and switching outputs with simple teach-in via button (FT 25-RLAP)
- Long Range in a Compact Design Object detection and distance measurement up to 1.5 meters in a miniature housing (34 × 20 × 12 mm)
- Excellent Detection Properties Reliable detection on nearly all surfaces, including metal and colored plastics
- Precise Background Suppression Adjustable for optimal performance
- Easy Integration and Alignment Visible light spot for quick alignment and installation, even in tight spaces
- Safe Operation Laser Class 1 for safe use without
  additional protective measures