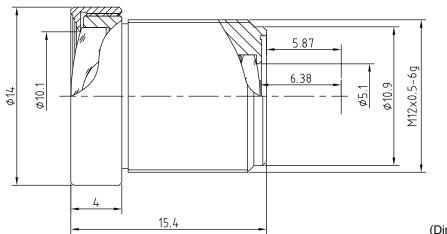

| Technical Specifications  |                     |
|---------------------------|---------------------|
| Image Circle              | 1/3"                |
| Focal Length              | 2.8 mm              |
| Aperture                  | f/2.0               |
| Iris Type                 | fixed               |
| MOD                       | 100 mm              |
| Resolution                | MP                  |
| Angle of View (D / H / V) | 125° / 100° / 73.5° |
| Back Focal Length         | 6.38 mm             |
| Mount                     | M12x0.5-6g          |

(Dimensions in mm)