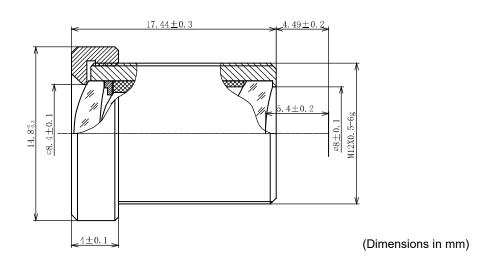

| Technical Specifications  |                   |
|---------------------------|-------------------|
| Image Circle              | 1/3"              |
| Focal Length              | 8.0 mm            |
| Aperture                  | f/1.8             |
| Iris Type                 | fixed             |
| MOD                       | 200 mm            |
| Resolution                | MP                |
| Angle of View (D / H / V) | 45° / 35.5° / 26° |
| Back Focal Length         | 5.4 mm            |
| Mount                     | M12x0.5-6g        |