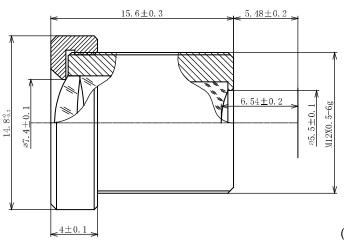

| Technical Specifications  |                       |
|---------------------------|-----------------------|
| Image Circle              | 1/3"                  |
| Focal Length              | 12.0 mm               |
| Aperture                  | f/1.8                 |
| Iris Type                 | fixed                 |
| MOD                       | 200 mm                |
| Resolution                | MP                    |
| Angle of View (D / H / V) | 28.4° / 22.7° / 17.2° |
| Back Focal Length         | 6.54 mm               |
| Mount                     | M12x0.5-6g            |

(Dimensions in mm)