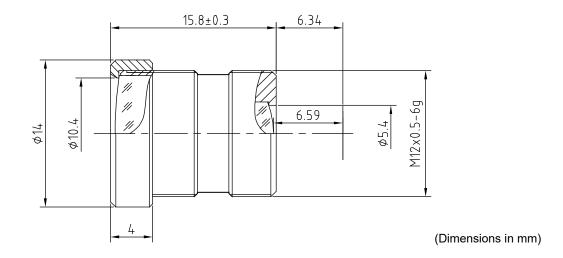

| Technical Specifications  |                     |
|---------------------------|---------------------|
| Image Circle              | 1/3"                |
| Focal Length              | 16.0 mm             |
| Aperture                  | f/1.8               |
| Iris Type                 | fixed               |
| MOD                       | 200 mm              |
| Resolution                | MP                  |
| Angle of View (D / H / V) | 21° / 16.4° / 12.5° |
| Back Focal Length         | 6.59 mm             |
| Mount                     | M12x0.5-6g          |