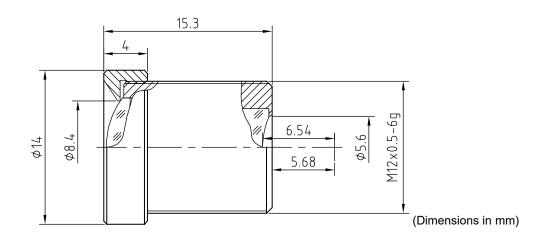

| Technical Specifications  |                   |
|---------------------------|-------------------|
| Image Circle              | 1/2"              |
| Focal Length              | 12.0 mm           |
| Aperture                  | f/1.6             |
| Iris Type                 | fixed             |
| MOD                       | 200 mm            |
| Resolution                | MP                |
| Angle of View (D / H / V) | 38.6° / 31° / 23° |
| Back Focal Length         | 6.54 mm           |
| Mount                     | M12x0.5-6g        |