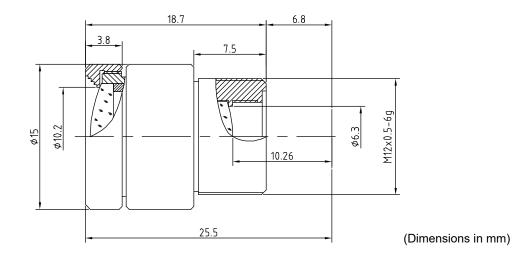

| Technical Specifications  |                   |
|---------------------------|-------------------|
| Image Circle              | 1/2"              |
| Focal Length              | 25.0 mm           |
| Aperture                  | f/2.4             |
| Iris Type                 | fixed             |
| MOD                       | 400 mm            |
| Resolution                | 4 MP – 180 lp/mm  |
| Angle of View (D / H / V) | 18° / 14.3° / 11° |
| Back Focal Length         | 10.26 mm          |
| Mount                     | M12x0.5-6g        |