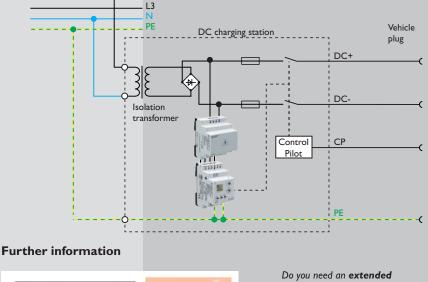

## **Application example**

The RN 5897/020 offers a standard-compliant solution for monitoring the insulation resistance of DC charging stations. The charging station is fed from an earthed TN-(C)-S system and passes via an isolating transformer into an unearthed IT system. This IT system can be advantageously monitored for insulation faults with the RN 5897/020. When a vehicle is connected to the charging station, the insulation monitor monitors the insulation of the entire system, including the charging station and vehicle.

# Insulation monitor RN 5897/020 -Insulation monitoring for DC charging stations

VSG2

AC/DO

The number of electric vehicles is constantly increasing and will grow even faster in the future. This will also drive forward the expansion of the charging station infrastructure, as DC charging stations are the first choice when electric vehicles need to be charged in the shortest possible time. Electrical safety must be guaranteed during the charging process. For this purpose, an unearthed DC power supply system (IT grid) with insulation monitoring is set up and monitored by means of an insulation monitoring device (IMD). The user must never be exposed to high voltages (up to 1000 V) at any time.

The **insulation monitor RN 5897/020** of the **VARIMETER IMD** family is used especially for DC charging stations according to the IEC/EN 61851-23 standard and monitors the charging process from the charging station into the vehicle. The device is characterised by the short response delay of  $\leq$  1s, a rated voltage up to DC 1000 V with coupling device and the detection of asymmetrical as well as symmetrical insulation faults. The integrated voltage measurement ensures reliable detection of the insulation resistance in the IT grid. The insulation monitor also features a self-test. This takes place automatically after power-on and after every full operating hour.