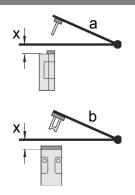

# Features/Options:

- Stainless steel 1.4301
- Actuating radius on hinged guards a = 350 mm and b = 700 mm

#### • Axial misalignment x = 11 mm

# Actuating radii

The axis of the hinge should be x mm above the top edge of the safety switch and in the same plane. a = Actuating radius to the plane of the actuator <math>b = Actuating radius in line with the plane of the actuator <math>x = Axial misalignment

Attention! x must be referred to the surface of the enclosure and not to the inserted actuator!