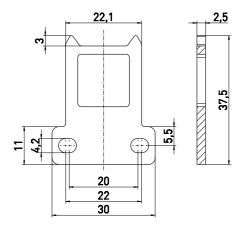

# .steute

# Accessories for STM 295 / Ex STM 295 Straight actuator STM 295-B1

Material number: 1183481 (Material number old: 04.95.1233)

# Features/Options:

- Stainless steel 1.4301
- Actuating radius on hinged guards a = 350 mm and b = 700 mm

#### • Axial misalignment x = 11 mm

#### Notes

• 3 slot sealing plugs are included in delivery

## **Dimensions**



## Technical data

Weight 14 g

# Actuating radii



The axis of the hinge should be x mm above the top edge of the safety switch and in the same plane. a = Actuating radius to the plane of the actuator <math>b = Actuating radius in line with the plane of the actuator <math>x = Axial misalignment

Attention! x must be referred to the surface of the enclosure and not to the inserted actuator!